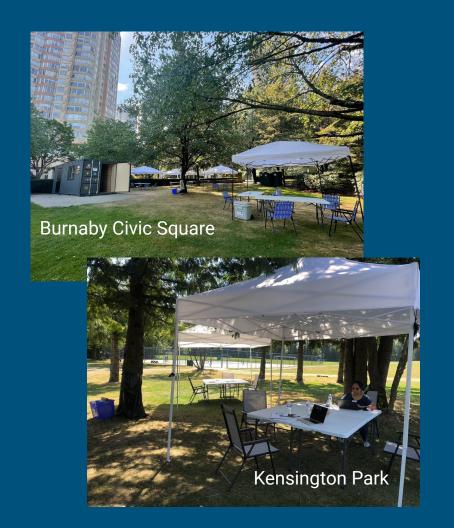

We operated the EWHR at 2 outdoor locations in Burnaby:

- South Burnaby location Civic Square (Mckay Ave & Central)
- North Burnaby location Kensington Park (Fell Ave & Frances St.)

#### **Burnaby Cooling Centres**

- South Location: Burnaby Civic Square
  - At Central & McKay Avenue
- North Location: Kensington Park
  - At Fell Avenue & Frances St.
- Hours open: 11:00 a.m. 6:00 p.m.
- Open to all members of the public including people experiencing homelessness
- Minimal-Barrier & Pet friendly