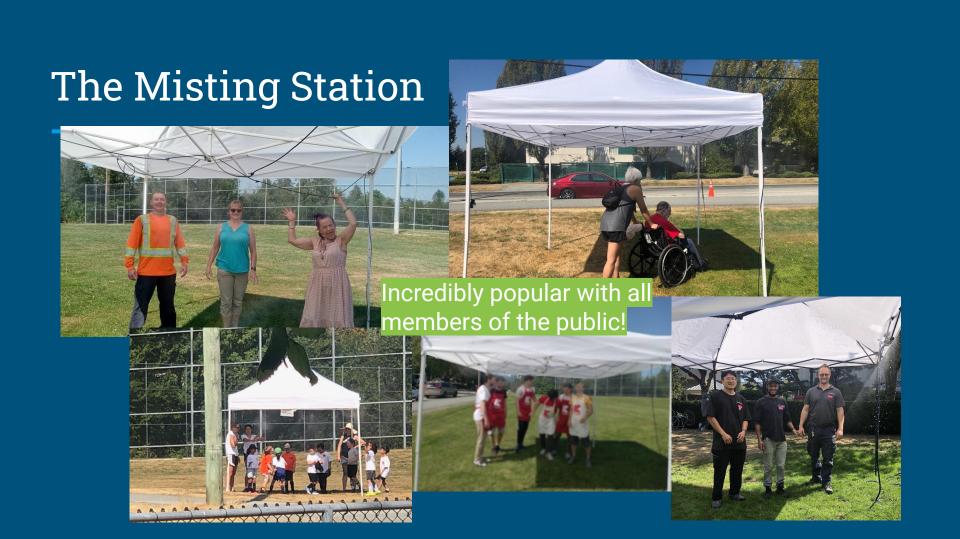

#### What we offered:

- Water, food, sunscreen, hand-held fans/misters, hand sanitizers, cooling cloths, hygiene & harm reduction supplies
- Misting station
- Portable Toilets (supplied by the City of Burnaby at Civic Square)
- Tents with tables & chairs
- Free Wifi